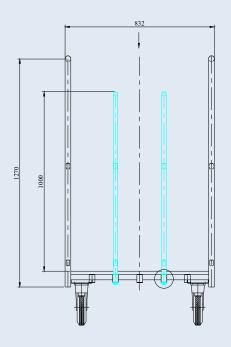

#### TROLLEY FOR FLATNESS PTF-800D-1200x800-GKB-FI

The trolley for flatness is suitable for transport of long materials, particle boards, wood/MDF flatness, technical plywood, drywall, laths, etc. This type has four parallel load bars which provide sorting of the load. The two outer baffles are fixed, and the two inner baffles can be moved in five possible positions, depending on the load. The baffles are comfortable when pulling/pushing the trolley from two and more persons in the same time. The bottom side is made of plywood. All of the castors are swivels with brakes for additional security on sloping areas.

#### TROLLEY FOR FLATNESS

Load capacity, kg Platform size, mm Height to the platform, mm Wheel diameter, mm Overall dimensions, mm

- length
- width
- height Dead weight, kg

#### PT

| TF-800D-1200x80( | )-GKB-F  |
|------------------|----------|
|                  | 800      |
|                  | 1200x800 |
|                  | 303      |
|                  | 200      |
|                  | 1232     |
|                  | 832      |

1503 66.5