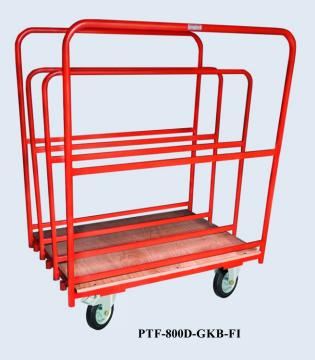

#### TROLLEY FOR FLATNESS PTF-800D-1200x800-GKB-FI

The trolley for flatness is suitable for transport of long materials, particle boards, wood/MDF flatness, technical plywood, drywall, laths, etc. This type has four parallel load bars which provide sorting of the load. The two outer baffles are fixed, and the two inner baffles can be moved in five possible positions, depending on the load. The baffles are comfortable when pulling/pushing the trolley from two and more persons in the same time. The bottom side is made of plywood. All of the castors are swivels with brakes for additional security on sloping areas.

#### TROLLEY FOR FLATNESS

Load capacity, kg Platform size, mm Height to the platform, mm Wheel diameter, mm Overall dimensions, mm

- length
- width
- height Dead weight, kg

#### PT

| TF-800D-1200x80( | )-GKB-F  |
|------------------|----------|
|                  | 800      |
|                  | 1200x800 |
|                  | 303      |
|                  | 200      |
|                  | 1232     |
|                  | 832      |

1503 66.5