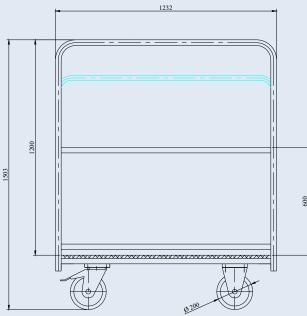

#### TROLLEY FOR FLATNESS PTF-800D-1200x800-GKB-FI

The trolley for flatness is suitable for transport of long materials, particle boards, wood/MDF flatness, technical plywood, drywall, laths, etc. This type has four parallel load bars which provide sorting of the load. The two outer baffles are fixed, and the two inner baffles can be moved in five possible positions, depending on the load. The baffles are comfortable when pulling/pushing the trolley from two and more persons in the same time. The bottom side is made of plywood. All of the castors are swivels with brakes for additional security on sloping areas.

#### TROLLEY FOR FLATNESS

Load capacity, kg Platform size, mm Height to the platform, mm Wheel diameter, mm Overall dimensions, mm

- length
- width
- height Dead weight, kg

#### PT

| TF-800D-1200x80( | )-GKB-F  |
|------------------|----------|
|                  | 800      |
|                  | 1200x800 |
|                  | 303      |
|                  | 200      |
|                  | 1232     |
|                  | 832      |

1503 66.5