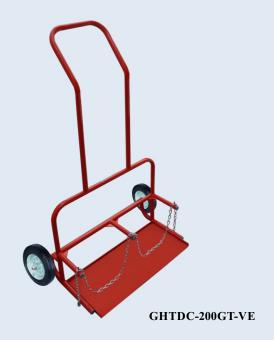

## HAND TRUCK FOR TWO GAS BOTTLES GHTDC-200GT-VE

The trolley is non-standard product for combined storage and transportation of two different gas bottles, which is produced according to specific request of customer. The construction is designed for standard bottle for oxygen with diameter 220 mm and 27 l bottle for propane butane with diameter up to 315 mm. It is suitable for indoor and outdoor use.

## **GHTDC-200GT-VE**

200 669x287 200 2 515 816 1250

18.8