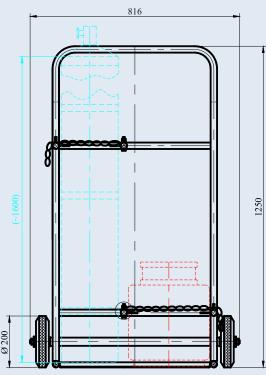

## HAND TRUCK FOR TWO GAS BOTTLES

Load capacity, kg Platform size, mm Wheel diameter, mm Number of bottles, pcs Overall dimensions, mm

- length
- width
- height

Dead weight, kg

## **GHTDC-200GT-VE**

200 669x287 200 2 515 816 1250

18.8