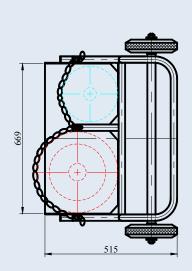

## HAND TRUCK FOR TWO GAS BOTTLES

Load capacity, kg Platform size, mm Wheel diameter, mm Number of bottles, pcs Overall dimensions, mm

- length
- width
- height

Dead weight, kg

## **GHTDC-200GT-VE**

200 669x287 200 2 515 816 1250

18.8