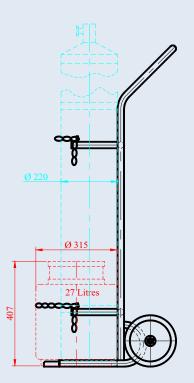

## HAND TRUCK FOR TWO GAS BOTTLES GHTDC-200GT-VE

The trolley is non-standard product for combined storage and transportation of two different gas bottles, which is produced according to specific request of customer. The construction is designed for standard bottle for oxygen with diameter 220 mm and 27 l bottle for propane butane with diameter up to 315 mm. It is suitable for indoor and outdoor use.

## HAND TRUCK FOR TWO GAS BOTTLES

Load capacity, kg Platform size, mm Wheel diameter, mm Number of bottles, pcs Overall dimensions, mm

- length
- width
- height

Dead weight, kg

## **GHTDC-200GT-VE**

200 669x287 200 2 515 816 1250

18.8