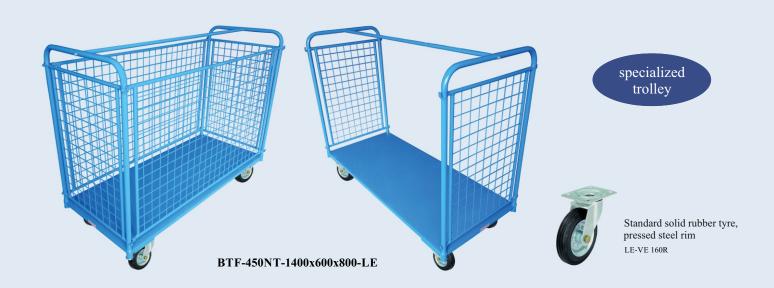

## BOX TROLLEY FLEXIBLE BTF-450NT-1400x600x800-LE

The Box trolley is with two detachable sides. The equipment is produced according to requirement of customer about size, load capacity and functionality. It is suitable for transport and storage of theatre sets and accessories. The two of the sides could be remove fast and easy, providing space and free access for oversized loads. The stabilizing tube in the middle support the construction and can be hangers stand at the same time. It is suitable for outdoor and indoor use. The trolley is maneuverable because of the four swivel castors.

## **BOX TROLLEY FLEXIBLE**

Load capacity, kg Platform size, mm Height to the platform, mm Wheel diameter, mm Overall dimensions, mm - length

- width - height

Dead weight, kg

BTF-450NT-1400x600x800-LE

450 140x600 240 160 1412 616 1158