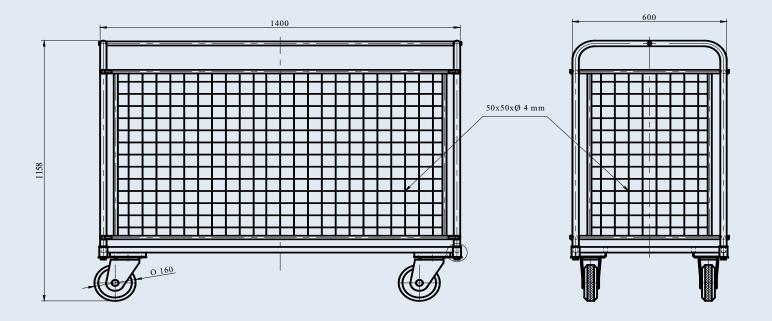

## **BOX TROLLEY FLEXIBLE**

Load capacity, kg Platform size, mm Height to the platform, mm Wheel diameter, mm Overall dimensions, mm - length

- width - height

Dead weight, kg

BTF-450NT-1400x600x800-LE

450 140x600 240 160 1412 616 1158