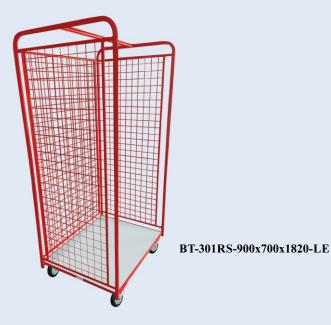

## BOX TROLLEY BT-301RS-900x700x1820-LE

The Box trolley is designed for vertical arrangement of packaged goods, with load capacity up to 300 kg. It is produced according to specific requirement of customer for dimensions. It is suitable for sort, transport and storage of shoe boxes, textile products and accessories. It could be used indoor and outdoor. The meshwork areas from three sides protect the load from falling or spilling. The fourth long side is fully open and provide easy access to the content. The bottom of the trolleys is made of particle board. The trolley is maneuverable in tight spaces because of the fourth swivel castors. There are more types of this trolley with different dimensions in our catalogue.