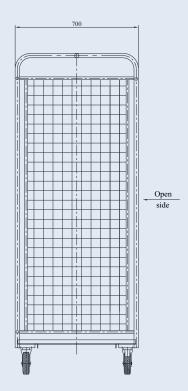

## BOX TROLLEY BT-301RS-900x700x1820-LE

The Box trolley is designed for vertical arrangement of packaged goods, with load capacity up to 300 kg. It is produced according to specific requirement of customer for dimensions. It is suitable for sort, transport and storage of shoe boxes, textile products and accessories. It could be used indoor and outdoor. The meshwork areas from three sides protect the load from falling or spilling. The fourth long side is fully open and provide easy access to the content. The bottom of the trolleys is made of particle board. The trolley is maneuverable in tight spaces because of the fourth swivel castors. There are more types of this trolley with different dimensions in our catalogue.

## **BOX TROLLEY**

Load capacity, kg Platform size, mm Height to the platform, mm Wheel diameter, mm Overall dimensions, mm

- length
- width
- height

Dead weight, kg