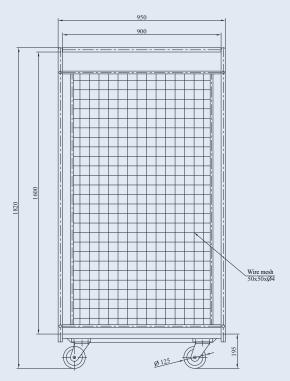

## BOX TROLLEY BT-301RS-900x700x1820-LE

The Box trolley is designed for vertical arrangement of packaged goods, with load capacity up to 300 kg. It is produced according to specific requirement of customer for dimensions. It is suitable for sort, transport and storage of shoe boxes, textile products and accessories. It could be used indoor and outdoor. The meshwork areas from three sides protect the load from falling or spilling. The fourth long side is fully open and provide easy access to the content. The bottom of the trolleys is made of particle board. The trolley is maneuverable in tight spaces because of the fourth swivel castors. There are more types of this trolley with different dimensions in our catalogue.

## **BOX TROLLEY**

Load capacity, kg Platform size, mm Height to the platform, mm Wheel diameter, mm Overall dimensions, mm

- length
- width
- height

Dead weight, kg