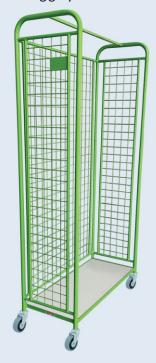

## BOX TROLLEY BT-210RS-900x400x1791-VPA

The Box trolley is a special equipment suitable for vertical arrangement of packaged goods, with load capacity up to 200 kg. It is designed according to requirement of customer, for sort and transport in storage facilities of shoe boxes, textile products and accessories. The meshwork areas from three sides protect the load from falling or spilling. The fourth long side is fully open and provide easy access to the content. The bottom of the trolleys is made of particle board. The trolley is extremely maneuverable in tight spaces because of fourth swivel castors. The wheels are made from non-marking gray rubber tread and are suitable for delicate floors.