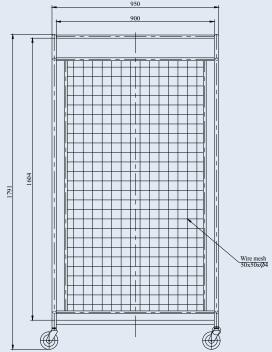

## BT-210RS-900x400x1791-VPA

200 900x400

167 100

950 400

1791 29.5

## **BOX TROLLEY**

Load capacity, kg Platform size, mm Height to the platform, mm Wheel diameter, mm Overall dimensions, mm

- length
- width
- height

Dead weight, kg