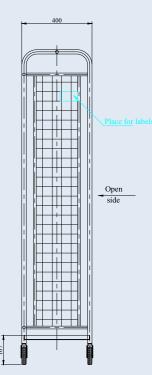

## BOX TROLLEY BT-210RS-900x400x1791-VPA

The Box trolley is a special equipment suitable for vertical arrangement of packaged goods, with load capacity up to 200 kg. It is designed according to requirement of customer, for sort and transport in storage facilities of shoe boxes, textile products and accessories. The meshwork areas from three sides protect the load from falling or spilling. The fourth long side is fully open and provide easy access to the content. The bottom of the trolleys is made of particle board. The trolley is extremely maneuverable in tight spaces because of fourth swivel castors. The wheels are made from non-marking gray rubber tread and are suitable for delicate floors.

## BT-210RS-900x400x1791-VPA

200 900x400

167 100

950 400

1791 29.5

## **BOX TROLLEY**

Load capacity, kg Platform size, mm Height to the platform, mm Wheel diameter, mm Overall dimensions, mm

- length
- width
- height

Dead weight, kg