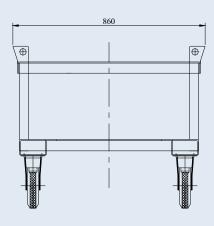

## TRANSPORT TROLLEY FOR PALLETS

Load capacity, kg Frame size, mm Height to the frame, mm Wheel diameter, mm Overall dimensions, mm

- length
- width
- height

Dead weight, kg

## TTP-1000MV-1200x800-GKP-FI-ELS

1000 1200x800 650 (800) 200

1260 860 720 (870) 55.9