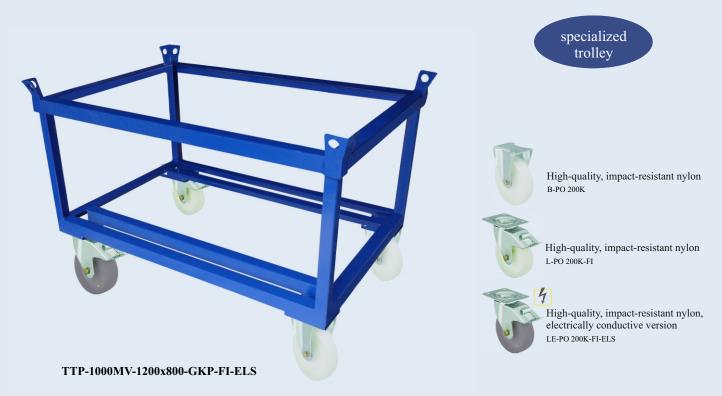

## TRANSPORT TROLLEY FOR PALLETS

## TTP-1000MV-1200x800-GKP-FI-ELS

The Transport trolley for pallets is equipment for easy transporting of palletized loads with dimensions 1200x800 mm and load capacity up to 1.000 kg. It is suitable for use in production and warehouse premises. The height of the frame is at a suitable working level. Special angles make it easier to place the load, while supporting it and preventing displacement. The castors are with nylon wheels, one of them is electrically conductive version because is required the elimination of static electricity.

## TRANSPORT TROLLEY FOR PALLETS

Load capacity, kg Frame size, mm Height to the frame, mm Wheel diameter, mm Overall dimensions, mm

- length
- width
- height

Dead weight, kg

## TTP-1000MV-1200x800-GKP-FI-ELS

1000 1200x800 650 (800) 200

1260 860 720 (870) 55.9