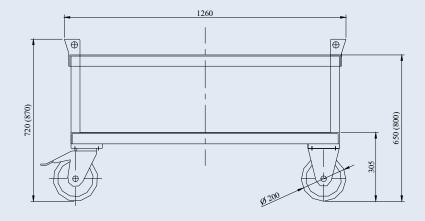

## TRANSPORT TROLLEY FOR PALLETS

Load capacity, kg Frame size, mm Height to the frame, mm Wheel diameter, mm Overall dimensions, mm

- length
- width
- height

Dead weight, kg

## TTP-1000MV-1200x800-GKP-FI-ELS

1000 1200x800 650 (800) 200

1260 860 720 (870) 55.9